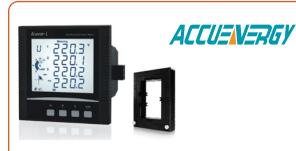

### **POWER QUALITY METERS**

### **OVERVIEW**

- · Single point meter
- Panel Mount, DIN-ral Mount, or self-enclosed
- Serial connection for BMS integration

## **APPLICATIONS**

 Main Switchgear incoming check meter