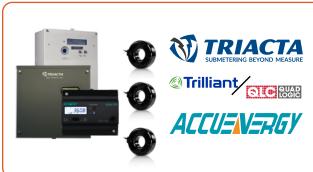

### **MULTI-POINT METERS**

### **OVERVIEW**

- Multi-point meter with Current Transformers
- One meter can monitor up to 16 x 3 pole breakers or up to 24 x 2 pole breakers
- Billing or Information Models
- Ethernet connection for BMS integration

### **APPLICATIONS**

- Electric Vehicle stalls
- Branch level Circuit metering for ASHRAE or LEED
- Commercial Buildings systems
- Residential Rental Spaces