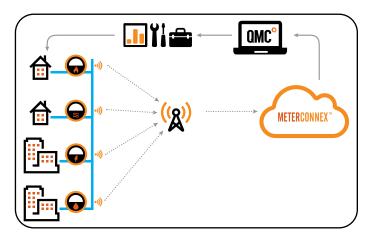

Our system can collect data from any utility type and stores your data all in one central location. Analyze building performance, identify key issues early, and export meter data to your preferred billing program or energy management software easily.

#### Connect and Integrate Seamlessly

- Integrate meters from all utilities: Electricity, Water, Gas, and Thermal
- Connect to most proprietary systems in North America
- Connect to open protocol systems, such as Modbus, BACnet, M-Bus and more
- No proprietary restrictions; export and handle data as you like
- Simply connect your existing meters alongside QMC's meters
- View all meters for a property or an entire portfolio in one place
- Tiered access to data secures viewing rights for facility managers, energy managers, and tenants
- Easy viewing on desktop, tablet, and mobile devices