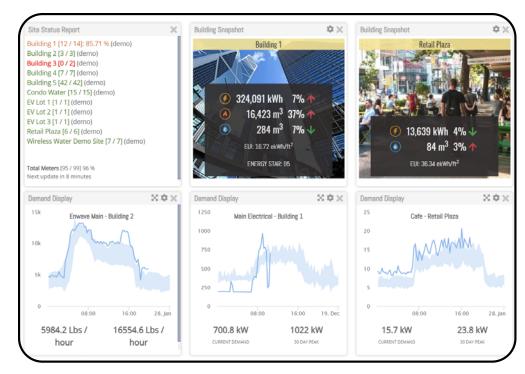

#### MeterConnex Integrates With These Major Manufacturers, and More

MeterConnex's portal page with Site Status Report, grants you a snapshot of critical building information. Your portal page is highly customizable to showcase building snapshots, quick graphs, alerts, and more.

#### **Advanced Graphing Functions**

- Easily view a multitude of information from one location
- View meter data based on year, month, week, day
- Easily view historical data back to when meter was installed
- Identify peak demand point based on your selected time
- Overlay weather data to identify trends
- Pinpoint power factor percentage at any given time

#### Key Features & Energy Management Tools

Users have full spectrum of analytical tools:

- Usage and consumption reports
- Multiple graphing features
- Billing system integration
- Heat maps
- Leak detection
- CO2 emissions
- Power factor, load duration
- Regression models
- Alarming
- Directly submit to ENERGY STAR Portfolio Manager®