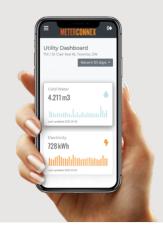

# Streamline Your Data onto One Platform

Collect and utilize building meter data on one cloud-based software solution.

MeterConnex<sup>™</sup> is a cloud reporting platform that allows property managers, facility managers, utilities, and consultants to fully integrate new or existing meter systems from most of North America's leading meter manufacturers.

Save time and streamline your workflow with MeterConnex.