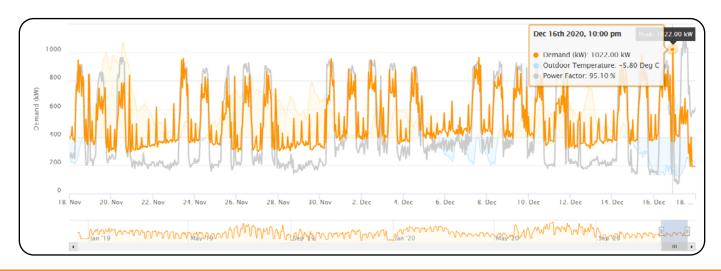

#### **Advanced Graphing Functions**

- Easily view a multitude of information from one location
- View meter data based on year, month, week, day
- Easily view historical data back to when meter was installed
- Identify peak demand point based on your selected time
- Overlay weather data to identify trends
- Pinpoint power factor percentage at any given time